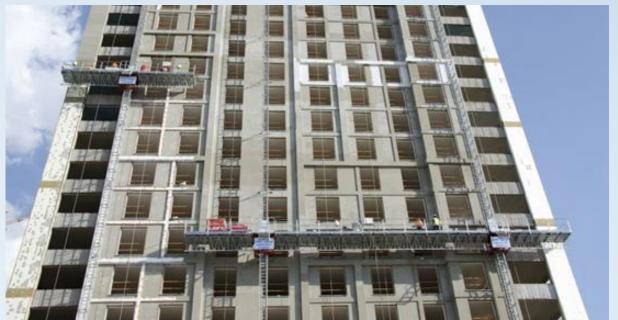

kgs
- Mast Section Dimensions : 440 mm x 440 mm x 1.500 mm











## **Option : Twin Mast**

- Max Liftable Load : up to 3.000 kg
- Max Platform Length : 30 meters
- Platform Section Dimensions : 1.320 mm x 1.500 mm
- Max . Possible Height : up to 150 meters !!!
- Max Freestanding Height : 6 meters
- Lifting Speed : 8 mtrs/min
- Motorpower and Voltage : 2 x 2,2kw and 380 Volt
- Mast Section Weight : 75 kgs
- Mast Section Dimensions : 505 mm x mm x 1.500 mm









- Our Mast Climbing Work Platforms are enabling perfect and secure Work Systems for FACADE WORKS...every Types...for Old and New Buildings..
- Fast Assembling and Disassembling of the Whole Perfect and Strong Platforms !!!!
- You can Configure as you wish... Up to 4500 m2 reachable/covarable !!
- Max Loads up to 3.000 kgs







# Perfect Advantages by the Assembly !

- Cheap and Secure Transport ...1.500 m2 covering/Working Area can be Transported with only Truck !
- Assembly Time....for example 4.500 m2 can be assembled in 2 days with only 6 Workers..!!
- Faster moving and more cheaper and lower Costs as a Crane !!
- High Safety







## Perfect Advantages in WORK/Operation !!!

- Working Ergonomic is Full Suported/Respected...Any HEIGHT Can be Adjusted !!!!
- Plattform is perfect Designed and have a huge Space..
- Less Numbers of Anchors
- Risk of Intrusion is avoided
- Open Façade
- Less Cleaning and Maintenance Costs
- Very Short ROI ( Return of Investment ) Period...Top Price !!!







### **Reference Picture's**









### **Reference Picture's**







## **Reference Picture's**