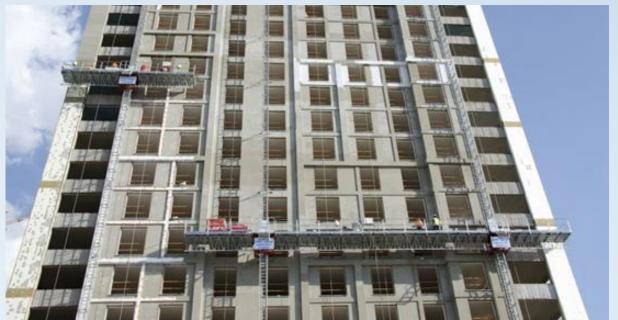

#### MAST CLIMBING WORKING PLATFORMS



CE



- Our Mast Climbing Work Platforms are enabling perfect and secure Work Systems for FACADE WORKS...every Types...for Old and New Buildings..
- Fast Assembling and Disassembling of the Whole Perfect and Strong Platforms !!!!
- You can Configure as you wish... Up to 4500 m2 reachable/covarable !!
- Max Loads up to 3.000 kgs







## **Option : One/Single Mast**

- Max Liftable Load : up to 1.500 kg
- Max Platform Length : 10 meters
- Platform Section Dimensions : 1.000 mm x 1.500 mm
- Max . Possible Height : up to 150 meters !!!
- Max Freestanding Height : 6 meters
- Lifting Speed : 8 mtrs/min
- Motorpower and Voltage : 2 x 2,2kw and 380 Volt
- Mast Section Weight : 62 kgs
- Mast Section Dimensions : 440 mm x 440 mm x 1.500 mm











## **Option : Twin Mast**

- Max Liftable Load : up to 3.000 kg
- Max Platform Length : 30 meters
- Platform Section Dimensions : 1.320 mm x 1.500 mm
- Max . Possible Height : up to 150 meters !!!
- Max Freestanding Height : 6 meters
- Lifting Speed : 8 mtrs/min
- Motorpower and Voltage : 2 x 2,2kw and 380 Volt
- Mast Section Weight : 75 kgs
- Mast Section Dimensions : 505 mm