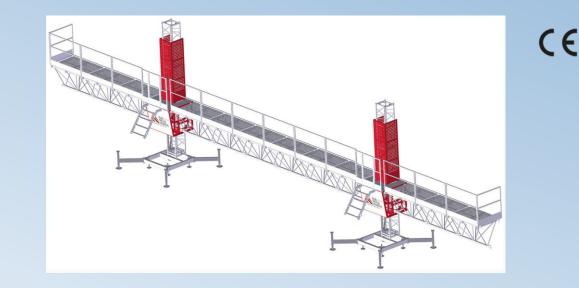

## **Option : Twin Mast**

- Max Liftable Load : up to 3.000 kg
- Max Platform Length : 30 meters
- Platform Section Dimensions : 1.320 mm x 1.500 mm
- Max . Possible Height : up to 150 meters !!!
- Max Freestanding Height : 6 meters
- Lifting Speed : 8 mtrs/min
- Motorpower and Voltage : 2 x 2,2kw and 380 Volt
- Mast Section Weight : 75 kgs
- Mast Section Dimensions : 505 mm x mm x 1.500 mm

## **Reference Picture's**