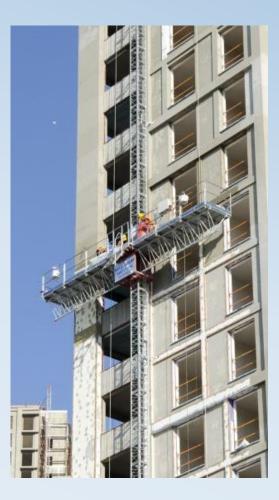

Speed : 8 mtrs/min
- Motorpower and Voltage : 2 x 2,2kw and 380 Volt
- Mast Section Weight : 75 kgs
- Mast Section Dimensions : 505 mm x mm x 1.500 mm









- Our Mast Climbing Work Platforms are enabling perfect and secure Work Systems for FACADE WORKS...every Types...for Old and New Buildings..
- Fast Assembling and Disassembling of the Whole Perfect and Strong Platforms !!!!
- You can Configure as you wish... Up to 4500 m2 reachable/covarable !!
- Max Loads up to 3.000 kgs







# Perfect Advantages by the Assembly !

- Cheap and Secure Transport ...1.500 m2 covering/Working Area can be Transported with only Truck !
- Assembly Time....for example 4.500 m2 can be assembled in 2 days with only 6 Workers..!!
- Faster moving and more cheaper and lower Costs as a Crane !!
- High Safety







## Perfect Advantages in WORK/Operation !!!

- Working Ergonomic is Full Suported/Respected...Any HEIGHT Can be Adjusted !!!!
- Plattform is perfect Designed and have a huge Space..
- Less Numbers of Anchors
- Risk of Intrusion is avoided
- Open Façade
- Less Cleaning and Maintenance Costs
- Very Short ROI ( Return of Investment ) Period...Top Price !!!







### **Reference Picture's**









### **Reference Picture's**







## **Reference Picture's**