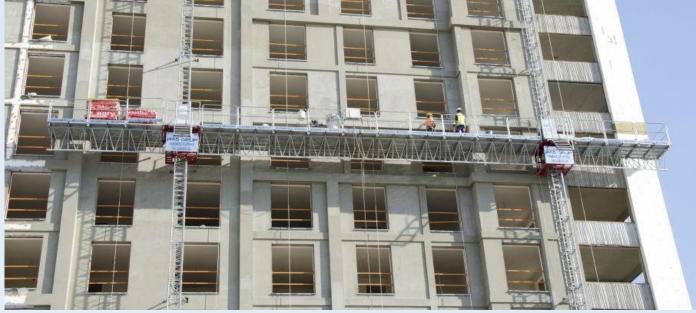

One/Single Mast**

- Max Liftable Load : up to 1.500 kg
- Max Platform Length : 10 meters
- Platform Section Dimensions : 1.000 mm x 1.500 mm
- Max . Possible Height : up to 150 meters !!!
- Max Freestanding Height : 6 meters
- Lifting Speed : 8 mtrs/min
- Motorpower and Voltage : 2 x 2,2kw and 380 Volt
- Mast Section Weight : 62 kgs
- Mast Section Dimensions : 440 mm x 440 mm x 1.500 mm











## **Option : Twin Mast**

- Max Liftable Load : up to 3.000 kg
- Max Platform Length : 30 meters
- Platform Section Dimensions : 1.320 mm x 1.500 mm
- Max . Possible Height : up to 150 meters !!!
- Max Freestanding Height : 6 meters
- Lifting Speed : 8 mtrs/min
- Motorpower and Voltage : 2 x 2,2kw and 380 Volt
- Mast Section Weight : 75 kgs
- Mast Section Dimensions : 505 mm x mm x 1.500 mm









- Our Mast Climbing Work Platforms are enabling perfect and secure Work Systems for FACADE WORKS...every Types...for Old and New Buildings..
- Fast Assembling and Disassembling of the Whole Perfect and Strong Platforms !!!!
- You can Configure as you wish... Up to 4500 m2 reachable/covarable !!
- Max Loads up to 3.000 kgs







# Perfect Advantages by the Assembly !

- Cheap and Secure Transport ...1.500 m2 covering/Working Area can be Transported with only Truck !
- Assembly Time....for example 4.500 m2 can be assembled in 2 days with only 6 Workers..!!
- Faster moving and more cheaper and lower Costs as a Crane !!
- High Safety







## Perfect Advantages in WORK/Operation !!!

- Working Ergonomic is Full Suported/Respected...Any HEIGHT Can be Adjusted !!!!
- Plattform is perfect