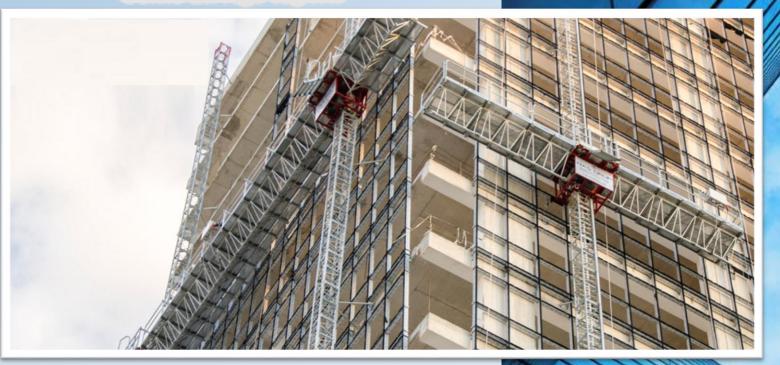

#### MAST CLIMBING WORKING PLATFORMS



CE



- Our Mast Climbing Work Platforms are enabling perfect and secure Work Systems for FACADE WORKS...every Types...for Old and New Buildings..
- Fast Assembling and Disassembling of the Whole Perfect and Strong Platforms !!!!
- You can Configure as you wish... Up to 4500 m2 reachable/covarable !!
- Max Loads up to 3.000 kgs







## **Option : One/Single Mast**

- Max Liftable Load : up to 1.500 kg
- Max Platform Length : 10 meters
- Platform Section Dimensions : 1.000 mm x 1.500 mm
- Max . Possible Height : up to 150 meters !!!
- Max Freestanding Height : 6 meters
- Lifting Speed : 8 mtrs/min
- Motorpower and Voltage : 2 x 2,2kw and 380 Volt
- Mast Section Weight : 62 kgs
- Mast Section Dimensions : 440 mm x 440 mm x 1.500 mm











## **