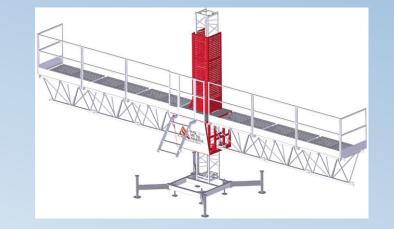

## **Option : One/Single Mast**

- Max Liftable Load : up to 1.500 kg
- Max Platform Length : 10 meters
- Platform Section Dimensions : 1.000 mm x 1.500 mm
- Max . Possible Height : up to 150 meters !!!
- Max Freestanding Height : 6 meters
- Lifting Speed : 8 mtrs/min
- Motorpower and Voltage : 2 x 2,2kw and 380 Volt
- Mast Section Weight : 62 kgs
- Mast Section Dimensions : 440 mm x 440 mm x 1.500 mm

### **Reference Picture's**