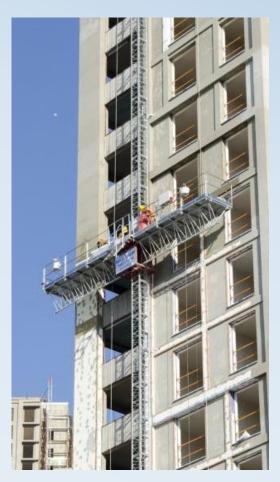

#### MAST CLIMBING WORKING PLATFORMS



CE



- Our Mast Climbing Work Platforms are enabling perfect and secure Work Systems for FACADE WORKS...every Types...for Old and New Buildings..
- Fast Assembling and Disassembling of the Whole Perfect and Strong Platforms !!!!
- You can Configure as you wish... Up to 4500 m2 reachable/covarable !!
- Max Loads up to 3.000 kgs







## **Option : One/Single Mast**

- Max Liftable Load : up to 1.500 kg
- Max Platform Length : 10 meters
- Platform Section Dimensions : 1.000 mm x 1.500 mm
- Max . Possible Height : up to 150 meters !!!
- Max Freestanding Height : 6 meters
- Lifting Speed : 8 mtrs/min
- Motorpower and Voltage : 2 x 2,2kw and 380 Volt
- Mast Section Weight : 62 kgs
- Mast Section Dimensions : 440 mm x 440 mm x 1.500 mm











## **Option : Twin Mast**

- Max Liftable Load : up to 3.000 kg
- Max Platform Length : 30 meters
- Platform Section Dimensions : 1.320 mm x 1.500 mm
- Max . Possible Height : up to 150 meters !!!
- Max Freestanding Height : 6 meters
- Lifting Speed : 8 mtrs/min
- Motorpower and Voltage : 2 x 2,2kw and 380 Volt
- Mast Section Weight : 75 kgs
- Mast Section Dimensions : 505 mm x mm x 1.500 mm









- Our Mast Climbing Work Platforms are enabling perfect and secure Work Systems for FACADE WORKS...every Types...for Old and New Buildings..
- Fast Assembling and Disassembling of the Whole Perfect and Strong Platforms !!!!
- You can Configure as you wish... Up to 4500 m2 reachable/covarable !!
- Max Loads up to 3.000 kgs







# Perfect Advantages by the Assembly !

- Cheap and Secure