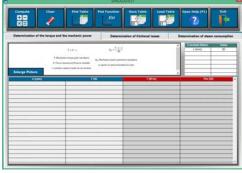

EPE. EDIBON Practical Exercise Program Package Main Screen

ECAL. EDIBON Calculations Program Package Main Screen

\* Specifications subject to change without previous notice, due to the convenience of improvement of the product.