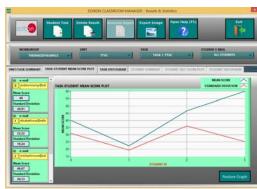

students, workgroups, units, etc... so the teacher can know in real time the level of understanding of any student in the classroom.

#### Innovative features:

- User Data Base Management.
- Administration and assignment of Workgroup, Task and Training sessions.
- Creation and Integration of Practical Exercises and Multimedia Resources.
- Custom Design of Evaluation Methods.
- Creation and assignment of Formulas & Equations.
- Equation System Solver Engine.
- Updatable Contents.
- Report generation, User Progression Monitoring and Statistics.



ETTE. EDIBON Training Test & Exam Program Package - Main Screen with Numeric Result Question



ECM-SOF. EDIBON Classroom Manager (Instructor Software)
Application Main Screen



ECAL. EDIBON Calculations Program Package - Formula Editor Screen



ERS. EDIBON Results & Statistics Program Package - Student Scores Histogram

#### Student Software

#### - ESL-SOF. EDIBON Student Labsoft (Student Software).

ESL-SOF is the application addressed to the Students that helps them to understand theoretical concepts by means of practical exercises and to prove their knowledge and progression by performing tests and calculations in addition to Multimedia Resources. Default planned tasks and an Open workgroup are provided by EDIBON to allow the students start working from the first session. Reports and statistics are available to know their progression at any time, as well as explanations for every exercise to reinforce the theoretically acquired technical knowledge.

#### Innovative features:

- Student Log-In & Self-Registration.
- · Existi