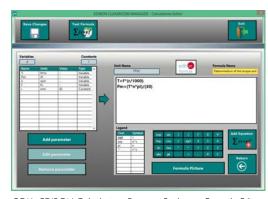

ETTE. EDIBON Training Test & Exam Program Package - Main Screen with Numeric Result Question

ECM-SOF. EDIBON Classroom Manager (Instructor Software)
Application Main Screen

ECAL. EDIBON Calculations Program Package - Formula Editor Screen