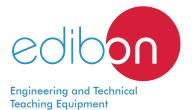

# Two Doors Domestic Refrigeration System Trainer

TRD2PC

① Unit: TRD2PC. Two Doors Domestic Refrigeration System Trainer

## **SPECIFICATIONS**

Anodized aluminum frame and panels made of painted steel.

Main metallic elements made of stainless steel.

Diagram in the front panel with distribution of the elements similar to the real one.

PVC covered body.

Capillary tube as expansion device.

Evaporator with fan.

Thermostat.

Resistance heater.

Temperature sensors.

Pressures sensors.

Flow sensor.

Interface Box.

Data Acquisition Board.

Data Acquisition + Data Management Software.

Cables and Accessories, for normal operation.

Manuals:

This unit is supplied with the following manuals: Required Services, Assembly and Installation, Starting-up, Safety, Maintenance & Practices Manuals.