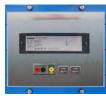

## • N-POR08: Video-Interphone Power Supply.

Input voltage: 2 terminals of 230 VAC (L and N).

1 GND terminal.

Input frequency: 50/60 Hz.

Output voltage: 4 terminals: 2 of 18 VDC and 2 of 12 VAC.

Output current: 1.5 A.