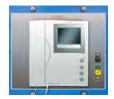

### • N-POR05: Phone/Monitor.

Input voltage: 2 terminals of 18 VDC. One input terminal L (data and audio control).