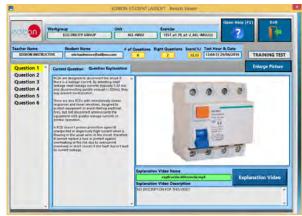

ETTE. EDIBON Training Test & Exam Program Package - Main Screen with Numeric Result Question

ECM-SOF. EDIBON Classroom Manager (Instructor Software) Application Main Screen

ECAL. EDIBON Calculations Program Package - Formula Editor Screen

For more information see **ICAI** catalogue. Click on the following link: www.edibon.com/en/files/expansion/ICAI/catalog

ERS. EDIBON Results & Statistics Program Package - Question Explanation

ESL-SOF. EDIBON Student LabSoft (Student Software) Application Main Screen