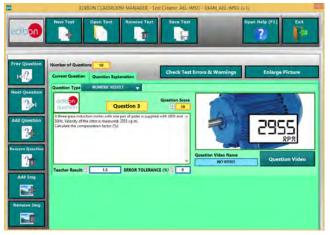

ETTE. EDIBON Training Test & Exam Program Package - Main Screen with Numeric Result Question

ECM-SOF. EDIBON Classroom Manager (Instructor Software) Application Main Screen

ECAL. EDIBON Calculations Program Package - Formula Editor Screen