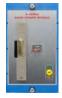

### • N-ALI02. Domestic Main Power Supply.

Supply voltage (Single-Phase): 230 VAC, PH+N+G.

ON-OFF removable key.

Output Voltage Connections:

Two Single-Phase: 230 VAC.

Single-Phase supply hose connecting plug.

Differential magnetothermal, 2 poles, 25 A, 30 mA AC 6 KA.