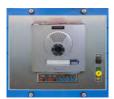

#### • N-POR04: Video Camera.

Input voltage: 2 terminals of 18 VDC.

Video camera.

Entrance hall door button.

Adjust of the kind of bell and sound.

One output terminal L (data and audio control).

One relay output NO (2 terminals).