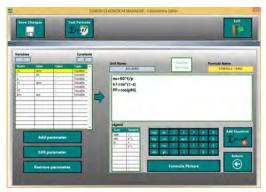

ETTE. EDIBON Training Test & Exam Program Package - Main Screen with Numeric Result Question

ECM-SOF. EDIBON Classroom Manager (Instructor Software) Application Main Screen

ECAL. EDIBON Calculations Program Package - Formula Editor Screen

EPE. EDIBON Practical Exercise Program Package Main Screen

|                | SPREADSHELF                  |                     |          |            |                                                                                                                                                                                                                                                                                                                                                                                                                                                                                                                                                                                                                                                                                                                                                                                                                                                                                                                                                                                                                                                                                                                                                                                                                                                                                                                                                                                                                                                                                                                                                                                                                                                                                                                                                                                                                                                                                                                                                                                                                                                                                                                                |       |  |  |
|----------------|------------------------------|---------------------|----------|------------|--------------------------------------------------------------------------------------------------------------------------------------------------------------------------------------------------------------------------------------------------------------------------------------------------------------------------------------------------------------------------------------------------------------------------------------------------------------------------------------------------------------------------------------------------------------------------------------------------------------------------------------------------------------------------------------------------------------------------------------------------------------------------------------------------------------------------------------------------------------------------------------------------------------------------------------------------------------------------------------------------------------------------------------------------------------------------------------------------------------------------------------------------------------------------------------------------------------------------------------------------------------------------------------------------------------------------------------------------------------------------------------------------------------------------------------------------------------------------------------------------------------------------------------------------------------------------------------------------------------------------------------------------------------------------------------------------------------------------------------------------------------------------------------------------------------------------------------------------------------------------------------------------------------------------------------------------------------------------------------------------------------------------------------------------------------------------------------------------------------------------------|-------|--|--|
|                | /                            | in table            | I'm Erro | Lund Yahle | Open Help (FL)                                                                                                                                                                                                                                                                                                                                                                                                                                                                                                                                                                                                                                                                                                                                                                                                                                                                                                                                                                                                                                                                                                                                                                                                                                                                                                                                                                                                                                                                                                                                                                                                                                                                                                                                                                                                                                                                                                                                                                                                                                                                                                                 | , Fr  |  |  |
| 0454ULA 1 INSU | hologaning (p<br>providualle |                     |          | and Just   |                                                                                                                                                                                                                                                                                                                                                                                                                                                                                                                                                                                                                                                                                                                                                                                                                                                                                                                                                                                                                                                                                                                                                                                                                                                                                                                                                                                                                                                                                                                                                                                                                                                                                                                                                                                                                                                                                                                                                                                                                                                                                                                                | -     |  |  |
| ph (red)       | pringhaig this               | Setores Greet and a | Auge     | et speci   | - It in the second seco | No.   |  |  |
| 6.85           | 4                            | -                   | 619      | 180        | HIE                                                                                                                                                                                                                                                                                                                                                                                                                                                                                                                                                                                                                                                                                                                                                                                                                                                                                                                                                                                                                                                                                                                                                                                                                                                                                                                                                                                                                                                                                                                                                                                                                                                                                                                                                                                                                                                                                                                                                                                                                                                                                                                            | 64    |  |  |
|                |                              |                     |          |            |                                                                                                                                                                                                                                                                                                                                                                                                                                                                                                                                                                                                                                                                                                                                                                                                                                                                                                                                                                                                                                                                                                                                                                                                                                                                                                                                                                                                                                                                                                                                                                                                                                                                                                                                                                                                                                                                                                                                                                                                                                                                                                                                |       |  |  |
| CAL. EDI       | BON Ca                       | lculation           | s Progra | m Packag   | e Main S                                                                                                                                                                                                                                                                                                                                                                                                                                                                                                                                                                                                                                                                                                                                                                                                                                                                                                                                                                                                                                                                                                                                                                                                                                                                                                                                                                                                                                                                                                                                                                                                                                                                                                                                                                                                                                                                                                                                                                                                                                                                                                                       | creen |  |  |