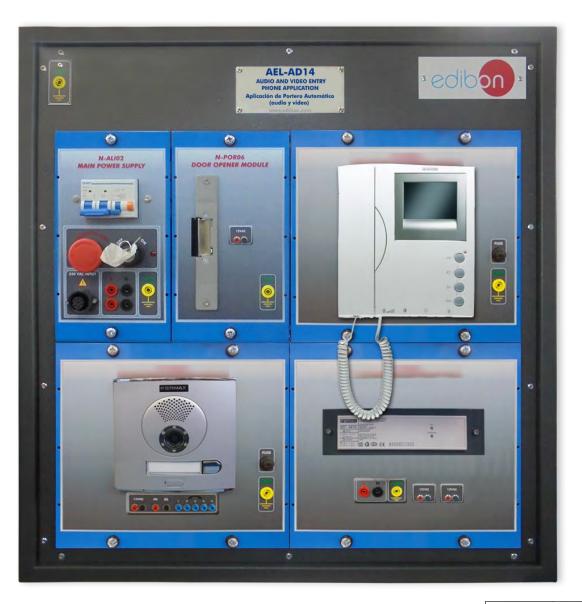

#### **GENERAL DESCRIPTION**

The Audio and Video Entry Phone Application, "AEL-AD14", has been designed by Edibon in order to show the functionality of this kind of entryphone.

Video Entry Phone is a stand-alone intercom application system used to manage calls made at the entrance to a building with access controlled by audiovisual communication between the inside and outside. The most important feature of video door entry is that it enables the person indoors to identify the visitor and, if they wish, engage in conversation and/or open the door to allow access to the person calling.

This application consists of a series of modules that allow the students to understand how the main elements of the Audio and Video Entry Phone Application work. Phone, video camera, door opener, interphone and phones power supply are devices located in panels with safety connectors in order to the students take experience cabling and testing these type of elements.

The AEL-AD14 includes the following modules:

- N-ALIO2. Domestic Main Power Supply.
- N-POR04. Video camera.
- N-POR05. Phone/Monitor.
- N-POR06. Door Opener.
- N-POR08. Video-Interphone Power Supply.

Expansion learning software:

### • N-ALI02. Domestic Main Power Supply.

Supply voltage (Single-Phase): 230 VAC, PH+N+G.

ON-OFF removable key.

Output Voltage Connections:

Two Single-Phase: 230 VAC.

Single-Phase supply hose connecting plug.

#### • N-POR04: Video Camera.

Input voltage: 2 terminals of 18 VDC.

Video camera.

Entrance hall door button.

Adjust of the kind of bell and sound.

One output terminal L (data and audio control).

One relay output NO (2 terminals).

### • N-POR05: Phone/Monitor.

Input voltage: 2 terminals of 18 VDC. One input terminal L (data and audio control).

## • N-POR06: Door Opener.

Input voltage: 2 terminals of 12 VAC. Connectable to control module (entry phone). Entrance hall door lock.

## • N-POR08: Video-Interphone Power Supply.

Input voltage: 2 terminals of 230 VAC (L and N).

1 GND terminal.

Input frequency: 50/60 Hz.

Output voltage: 4 terminals: 2 of 18 VDC and 2 of 12 VAC.

Output current: 1.5 A.