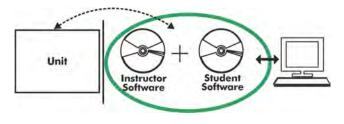

### AEL-AD14/ICAI. Interactive Computer Aided Instruction Software System:

With no physical connection between unit and computer (PC), this complete software package consists of an Instructor Software (EDIBON Classroom Manager -ECM-SOF) totally integrated with the Student Software (EDIBON Student Labsoft -ESL-SOF). Both are interconnected so that the teacher knows at any moment what is the theoretical and practical knowledge of the students.

## Instructor Software

#### - ECM-SOF. EDIBON Classroom Manager (Instructor Software).

ECM-SOF is the application that allows the Instructor to register students, manage and assign tasks for workgroups, create own content to carry out Practical Exercises, choose one of the evaluation methods to check the Student knowledge and monitor the progression related to the planned tasks for individual students, workgroups, units, etc... so the teacher can know in real time the level of understanding of any student in the classroom.

#### Student Software

#### - ESL-SOF. EDIBON Student Labsoft (Student Software).

ESL-SOF is the application addressed to the Students that helps them to understand theoretical concepts by means of practical exercises and to prove their knowledge and progression by performing tests and calculations in addition to Multimedia Resources. Default planned tasks and an Open workgroup are provided by EDIBON to allow the students start working from the first session. Reports and statistics are available to know their progression at any time, as well as explanations for every exercise to reinforce the theoretically acquired technical knowledge.