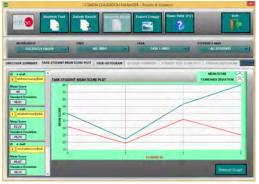

idual students, workgroups, units, etc... so the teacher can know in real time the level of understanding of any student in the classroom.

Innovative features:

- User Data Base Management.
- Administration and assignment of Workgroup, Task and Training sessions.
- Creation and Integration of Practical Exercises and Multimedia Resources.
- Custom Design of Evaluation Methods.
- Creation and assignment of Formulas & Equations.
- Equation System Solver Engine.
- Updatable Contents.
- Report generation, User Progression Monitoring and Statistics.



ETTE. EDIBON Training Test & Exam Program Package - Main Screen with Numeric Result Question



ECM-SOF. EDIBON Classroom Manager (Instructor Software) Application Main Screen



ECAL. EDIBON Calculations Program Package - Formula Editor Screen



ERS. EDIBON Results & Statistics Program Package - Student Scores Histogram

#### <u>Optional</u>

#### Student Software

#### - ESL-SOF. EDIBON Student Labsoft (Student Software).

ESL-SOF is the application addressed to the Students that helps them to understand theoretical concepts by means of practical exercises and to prove their knowledge and progression by performing tests and calculations in addition to Multimedia Resources. Default planned tasks and an Open workgroup are provided by EDIBON to allow the students start working from the first session. Reports and statistics are available to know their progression at any time, as well as explanations for every exercise to reinforce the theoretically acquired technical knowledge.

Innovative features:

- Student Log-In & Self-Registr