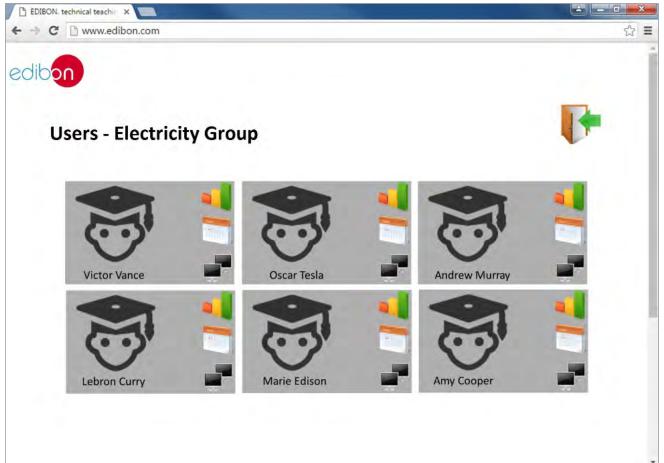

- Users Online Platform

The main advantages of the Users Online Platform are:

- The administrators have full control over their Laboratories thanks to the powerful Class-Administrator Tool that allows the users management, logs visualization and progression monitoring. It also enables to assign users permissions to let them control EDIBON Units or just display them. Furthermore, the administrator can upload & download Measurements, data and Multimedia resources.
- The users can learn interactively in a flexible environment as if they were in the Laboratory, accessing through the Remote App to work with EDIBON Units. Several users can work with one unit or one user with several units. The users can also Upload and Download Measurements, data and graphs, Multimedia resources and Reports.

### Users Online Platform – Users Results

Users Online Platform – Users tasks screen

Users Online Platform – Results