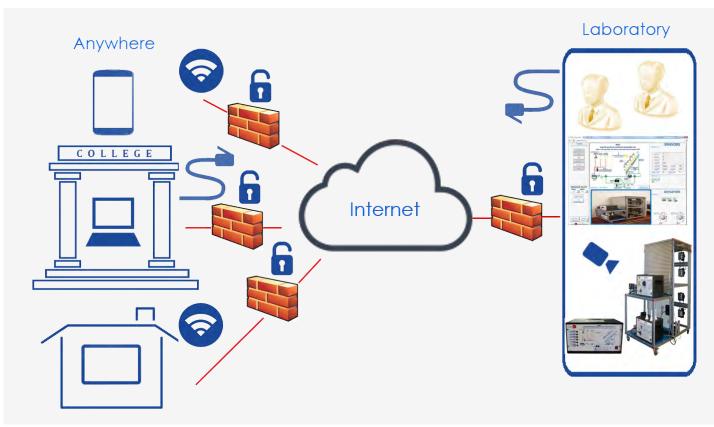

### Users Online Platform – Users Results

Users Online Platform – Users tasks screen

Users Online Platform – Results