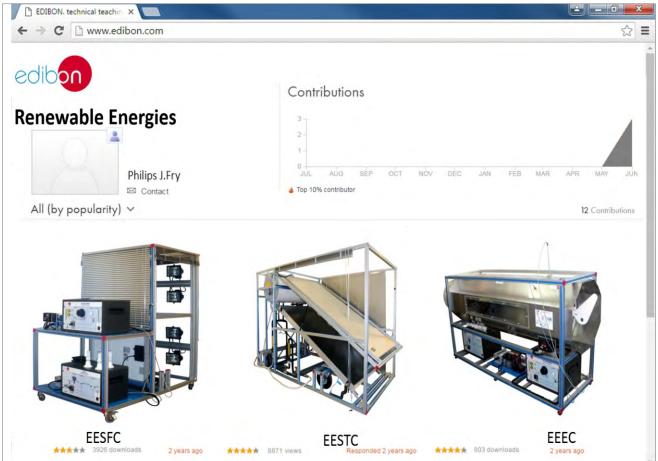

## SOFTWARE MAIN SCREENS

Remote App – EDIBON SCADA Software

Remote App - EDIBON Unit

Remote App - Save & Load Data from any device

SENSORS

Remote App - Live Streaming & EDIBON Chat

Remote App – Share your expertise