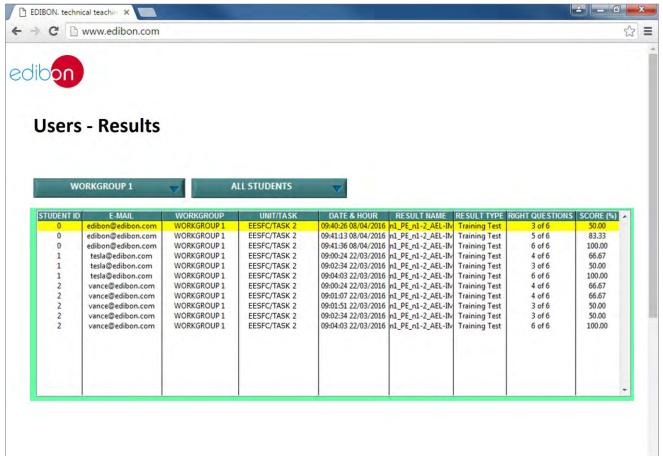

### Users Online Platform – Users Results

Users Online Platform – Users tasks screen

Users Online Platform – Results