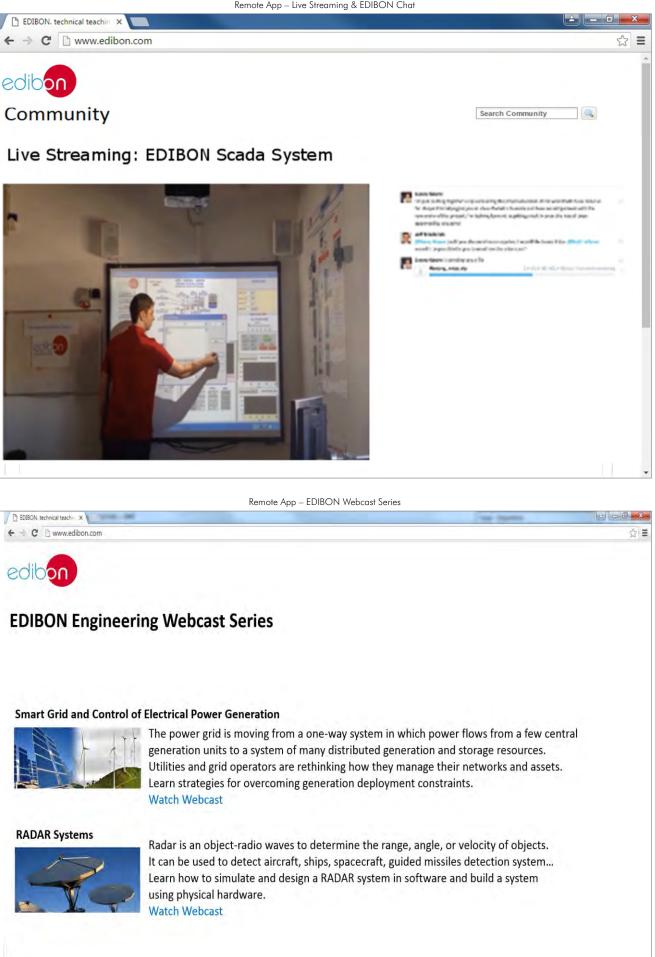

## SOFTWARE MAIN SCREENS

Remote App – EDIBON SCADA Software

Remote App - EDIBON Unit

Remote App - Save & Load Data from any device

SENSORS

Remote App - Live Streaming & EDIBON Chat

Remote App – Share your expertise