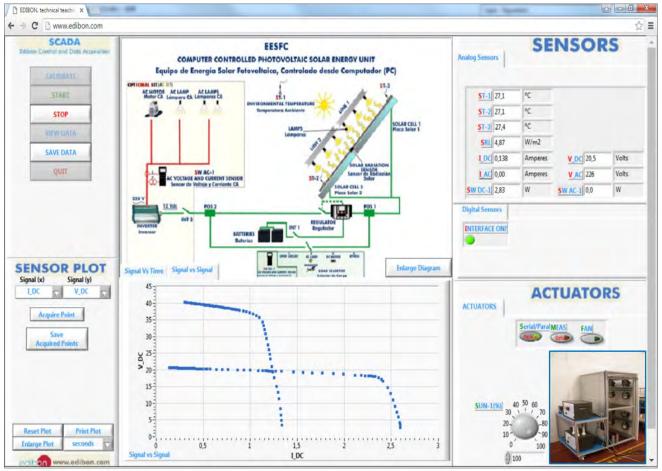

## SOFTWARE MAIN SCREENS

Remote App – EDIBON SCADA Software

Remote App - EDIBON Unit

Remote App - Save & Load Data from any device

SENSORS

Remote App - Live Streaming & EDIBON Chat

Remote App – Share your expertise